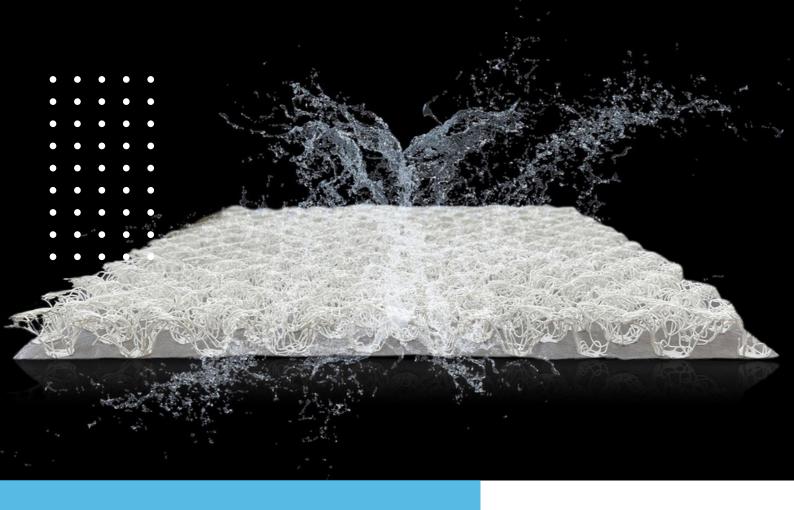

## **A Brilliant Solution**

HyperDrii is a unique mat venting product, specially designed to increase ventilation for many applications besides the cottage, RV and marine environments. The HyperDrii mat creates a permanent open space between cushions or other heavy objects allowing air to flow and circulate, venting any potential moisture.

# Product Data

HyperDrii is a carefully formed entangled web that provides for a 90% open-weave design for optimal ventilation and drainage. This entangled matrix is manufactured out of a proprietary composite that is both durable and strong enough to support very heavy objects. HyderDrii has a breathable fabric heatbonded onto one side that will not damage delicate objects such as cushions or mattresses placed on top.