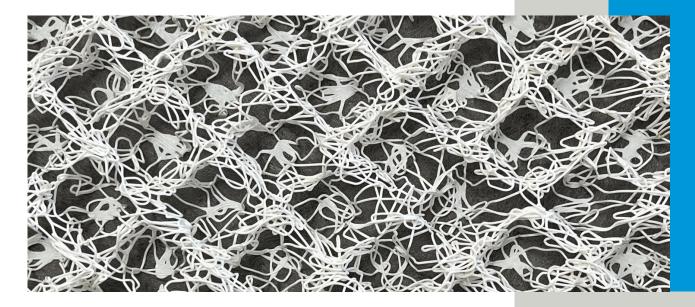

# Product Data

HyperDrii is a carefully formed entangled web that provides for a 90% open-weave design for optimal ventilation and drainage. This entangled matrix is manufactured out of a proprietary composite that is both durable and strong enough to support very heavy objects. HyderDrii has a breathable fabric heatbonded onto one side that will not damage delicate objects such as cushions or mattresses placed on top.