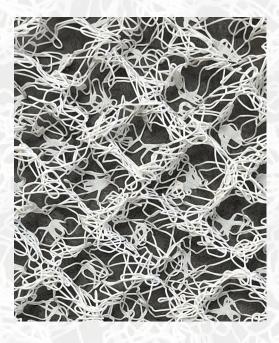

# Product Data

HyperDrii is a carefully formed entangled web that provides for a 90% open-weave design for optimal ventilation and drainage. This entangled matrix is manufactured out of a proprietary composite that is both durable and strong enough to support very heavy objects. HyderDrii has a breathable fabric heatbonded onto one side that will not damage delicate objects such as cushions or mattresses placed on top.

# Features & Benefits

HyperDrii is extremely durable yet flexible. Its strong polypropylene fibres cannot easily be torn or compressed, even under very heavy weight. It is built to withstand extreme temperatures and will outlast the life of any mattress or cushion.