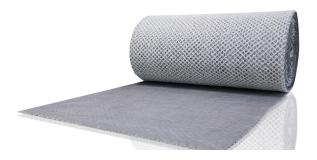

HyperDrii is sold in 50' rolls and can be easily trimmed with scissors and sized to any desired dimension. It requires no mechanical fasteners to install and can be seamed together to any width.

## **Specifications**

Roll Weight 20 lbs (9.07 kg)

Thickness .75" (19.05 mm)

Roll Width 39" (99.06 cm)

Roll Length 50' (18.75 m)

Roll Coverage 162.5 sf (15.10 m2)

Rolls Per Pallet 8

Product Colour White webbing structure/grey backing