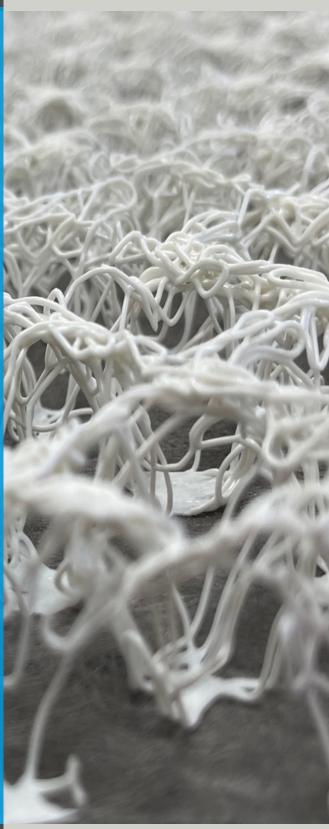

# Product Data

HyperDrii is a carefully formed entangled web that provides for a 90% open-weave design for optimal ventilation and drainage. This entangled matrix is manufactured out of a proprietary composite that is both durable and strong enough to support very heavy objects. HyderDrii has a breathable fabric heatbonded onto one side that will not damage delicate objects such as cushions or mattresses placed on top.