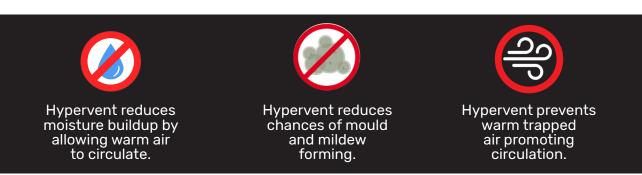

### **Practical**

HyperDrii is a practical solution that encourages proper ventilation of standing air in poorly ventilated areas in almost any situation.

## **A Brilliant Solution**

HyperDrii is a unique mat venting product, specially designed to increase ventilation for many applications besides the cottage, RV and marine environments. The HyperDrii mat creates a permanent open space between cushions or other heavy objects allowing air to flow and circulate, venting any potential moisture.

According to the National Sleep Council, higher humidity levels in your boat or RV can provide a breeding ground under your mattress for a variety of bacteria, including staphylococcus, enterococcus, norovirus, and, in rare cases, MRSA. By facilitating proper ventilation, HyperDrii prevents the growth of dangerous bacteria and fungi.